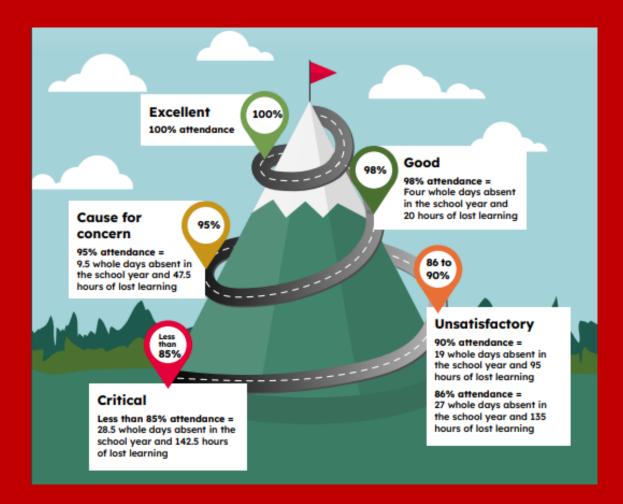

#### **Purpose of the Evening**

To provide some information and ideas...

- Assessing and reporting on your child's progress.
- Supporting your child's homework and learning.
- Life skills, reading, writing and using numbers.
- Managing social media and mobile technologies.
- Supporting your child outside of the classroom.