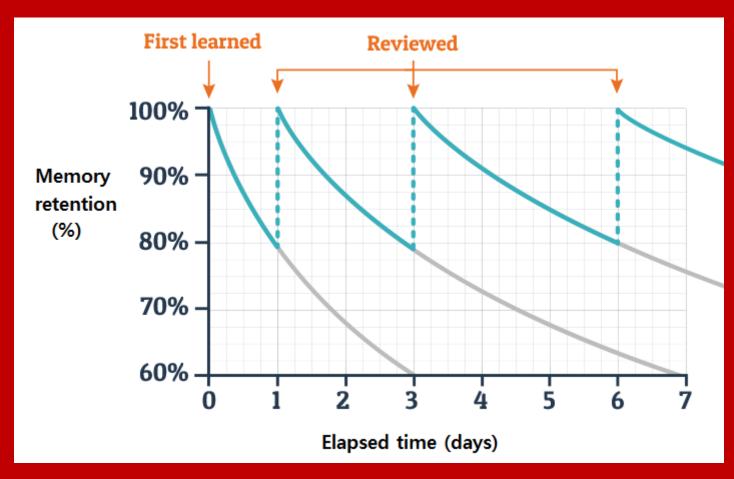

0-120 min.          |        |  |  |  |
| 31 Oct 2023                                                 | Art<br>7b/Ar3         | Revise keyword meanings<br>Guidance time: 20-30 min.   |        |  |  |  |

## Gives the power back to parents



- ✓ See the quantity and quality of work set
- ✓ See the instructions of the teacher
- ✓ See any resources attached
- ✓ Monitor from a distance
- ✓ Have it on your phone as an App



#### For the students



#### Help students to:

- ✓ Keep on top of their workload
- ✓ Stay organised.
- ✓ They can have it on their phone as an App.



#### **Internal Assessments**

#### how to prepare







- Twice a year in Year 7
- Mid Year 2 weeks beginning 13/01/25 and End of Year 2 weeks beginning 02/06/25
- Covering all the material learned up to that point







#### **Revision Strategies and Skills**







Some examples of skills covered this year in Year 7.



#### **Revision Strategies and Skills**



- Students, carers/parents will have a four-week "Countdown" to the assessments and homework will be tapered accordingly. Teachers will still set homework but it will be targeted revision or reinforcement of work covered throughout the year.
- The aim is for students to develop their own range of subject specific revision strategies. This will encourage them to become independent learners and will be less stressed when preparing for their GCSE exams.



# Life skills: reading, writing and using numbers.

Reading for pleasure is more important for children's cognitive development than their parents' level of education and is a more powerful fact