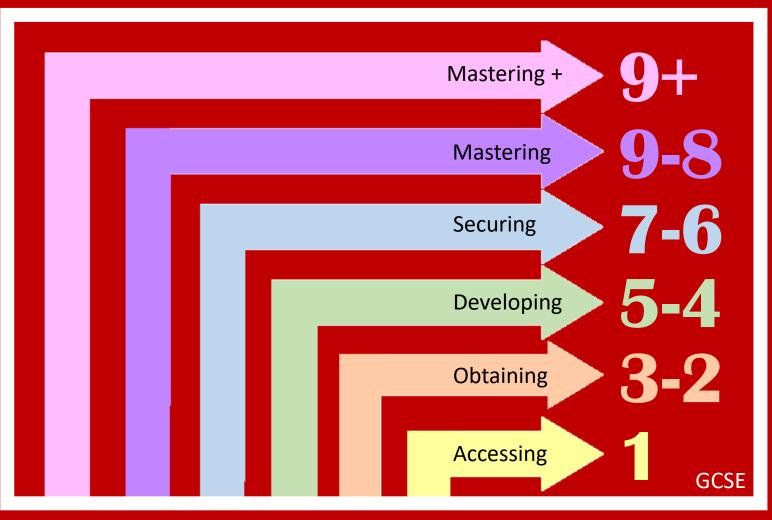

#### KS3 Assessment

- Student Flightpath

#### **Effort = progress...**

Obtaining 2

IT DOESN'T MEAN YOU CAN NOT IMPROVE AND BEAT YOUR TARGET FLIGHTPATH

#### **Progress Paths**

| Kev | Stage | 3 Progres                               | s Path |
|-----|-------|-----------------------------------------|--------|
| ,   | 0.000 | *************************************** | w      |