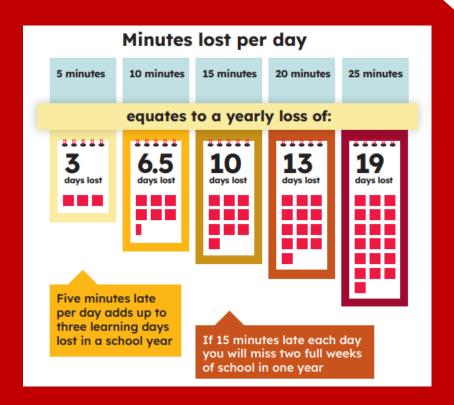

k/porentscorers

Working in portnership with





How to report an absence?

- Email
   <u>absence@gilberd.com</u>
   every day your child is absent
- Send medical evidence (e.g. appointment letter/prescription) to vear7@gilberd.com and your child's form tutor

## The Attendance Mountain





- Research shows students who miss less days at school perform better in their GCSE examinations
- Pupils who didn't achieve a grade 9-4 in Maths and English missed on average 10 more school days than those who did

## Punctuality

- Students who are late to school will have to serve a "late gate" detention on the day of their lateness.
- If you are late because of traffic or exceptional circumstances, please email us using the <u>absence@gilberd.com</u> and <u>year7@gilberd.com</u> email addresses.



## Strategies to continue the work at home



#### 1. TALK ABOUT SCHOOL

- Focus on them
- What have they done today (or this week?)
- What did they find easy / challenging (using the right language)
- Build the bridge
- challenge their attention

#### 2. MODEL GROWTH MINDSET LANGUAGE

- Praise effort, not intelligence
- Avoid: "You're so clever" / "you're a natural" / "this will be easy for you"

#### 3. ENCOURAGE CHALLENGE

 Not to fear failure as this is where the deeper learning occurs

#### 4. CLUB PARTICIPATION/CHARACTER DEVELOPMENT

 A significant indicator towards future success / competent young adults



## The Teenage Brain

- The brain which governs decision-making and impulse control continues to develop until age 25
- Risky and impulsive behaviours are normal at this age ra